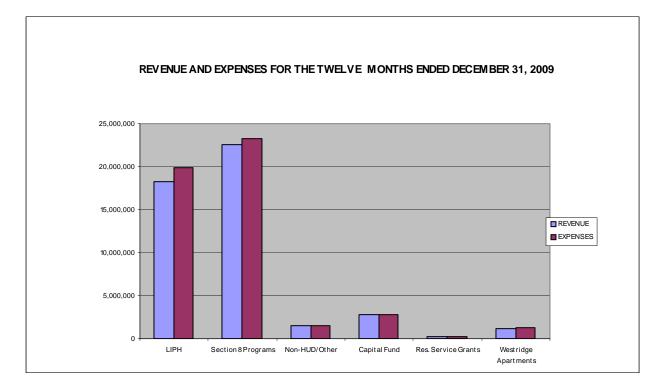

|                                    | _         | <u>éear Ended</u><br>ecember 31,<br>2009 | _  | ear Ended<br>ecember 31,<br>2008 | _  | <u>rear Ended</u><br>ecember 31,<br>2007 |
|------------------------------------|-----------|------------------------------------------|----|----------------------------------|----|------------------------------------------|
| Revenue                            |           |                                          |    |                                  |    |                                          |
| Conventional Public Housing (LIPH) | \$        | 18,276,776                               | \$ | 16,858,472                       | \$ | 16,215,755                               |
| Section 8 Programs                 |           | 22,609,738                               |    | 21,956,482                       |    | 22,524,088                               |
| Capital Fund Program (CFP)         |           | 2,750,161                                |    | 1,580,121                        |    | 1,726,142                                |
| Non-HUD/Other business activities  |           | 1,499,567                                |    | 1,176,616                        |    | 1,060,720                                |
| Resident service grants            |           | 201,274                                  |    | 251,935                          |    | 246,285                                  |
| Westridge Apartments (Non-HUD)     |           | 1,120,307                                |    | 1,147,189                        |    | 1,125,254                                |
| Total revenue                      | <u>\$</u> | 46,457,823                               | \$ | 42,970,815                       | \$ | 42,898,244                               |
| Expenses                           |           |                                          |    |                                  |    |                                          |
| Conventional Public Housing (LIPH) | \$        | 19,833,180                               | \$ | 22,433,970                       | \$ | 23,026,593                               |
| Section 8 Programs                 |           | 23,309,833                               |    | 22,576,742                       |    | 22,440,824                               |
| Capital Fund Program (CFP)         |           | 2,750,161                                |    | 1,580,121                        |    | 1,031,857                                |
| Non-HUD/Other business activities  |           | 1,568,223                                |    | 720,370                          |    | 521,613                                  |
| Resident service grants            |           | 201,274                                  |    | 251,935                          |    | 240,298                                  |
| Westridge Apartments (Non-HUD)     |           | 1,227,596                                |    | 1,312,396                        |    | 1,240,545                                |
| Total expenses                     | \$        | 48,890,267                               | \$ | 48,875,534                       | \$ | 48,501,730                               |

#### Lucas Metropolitan Housing Authority Summary Revenue and Expenses by Programs